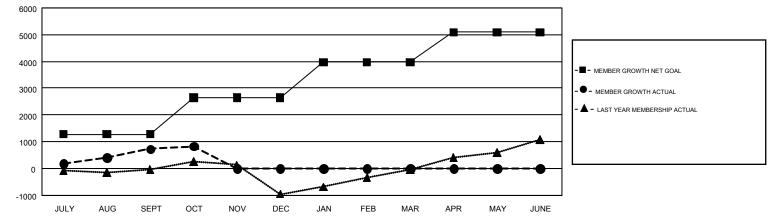

## GAT Constitutional Area 6-Africa

REPORT DOES NOT INCLUDE CLUBS IN UNDISTRICTED AREAS.

| Clubs<br>RESULTS FOR 2018-2019 |    |    |    | Members<br>RESULTS FOR 2018-2019 |       |       |     |  |
|--------------------------------|----|----|----|----------------------------------|-------|-------|-----|--|
|                                |    |    |    |                                  |       |       |     |  |
| JULY/AUG/SEPT                  | 25 | 33 | 12 | JULY/AUG/SEPT                    | 1,283 | 1,638 | 802 |  |
| OCT/NOV/DEC                    | 35 | 7  | 2  | OCT/NOV/DEC                      | 1,359 | 472   | 331 |  |
| JAN/FEB/MAR                    | 31 | 0  | 0  | JAN/FEB/MAR                      | 1,331 | 0     | 0   |  |
| APR/MAY/JUNE                   | 28 | 0  | 0  | APR/MAY/JUNE                     | 1,121 | 0     | 0   |  |