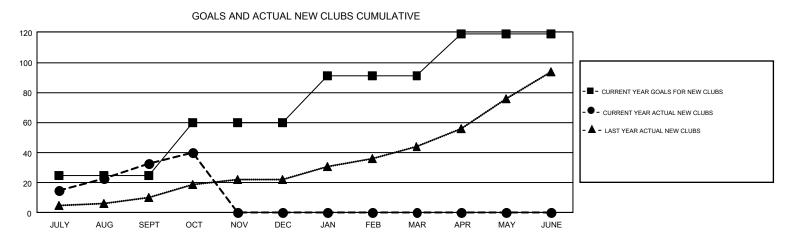

## GAT Constitutional Area 6-Africa

REPORT DOES NOT INCLUDE CLUBS IN UNDISTRICTED AREAS.

| Clubs<br>RESULTS FOR 2018-2019 |    |    |    | Members<br>RESULTS FOR 2018-2019 |       |       |     |  |
|--------------------------------|----|----|----|----------------------------------|-------|-------|-----|--|
|                                |    |    |    |                                  |       |       |     |  |
| JULY/AUG/SEPT                  | 25 | 33 | 12 | JULY/AUG/SEPT                    | 1,283 | 1,638 | 802 |  |
| OCT/NOV/DEC                    | 35 | 7  | 2  | OCT/NOV/DEC                      | 1,359 | 472   | 331 |  |
| JAN/FEB/MAR                    | 31 | 0  | 0  | JAN/FEB/MAR                      | 1,331 | 0     | 0   |  |
| APR/MAY/JUNE                   | 28 | 0  | 0  | APR/MAY/JUNE                     | 1,121 | 0     | 0   |  |